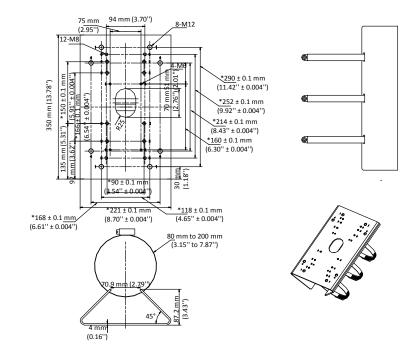

#### Dimension

#### Parameter

| Model      | DS-1751ZJ                                          |
|------------|----------------------------------------------------|
| Parameters | Vertical Pole Mount                                |
| Appearance | Unpainted Stainless Steel                          |
| Material   | SUS304                                             |
| Dimension  | 350 mm × 221 mm × 87.2 mm (13.78" × 8.70" × 3.43") |
| Weight     | Approx. 5 kg (11.02 lb.)                           |