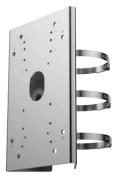

arameters | Vertical Pole Mount                                |
| Appearance | Unpainted Stainless Steel                          |
| Material   | SUS304                                             |
| Dimension  | 350 mm × 221 mm × 87.2 mm (13.78" × 8.70" × 3.43") |
| Weight     | Approx. 5 kg (11.02 lb.)                           |

### Note

- The mount should be installed on a flat surface.
- The waterproof rubber is necessary for the outdoor application.
- The wall should be capable of supporting at least 3 times as much as the total weight of the camera, and the mount.
- The vertical pole mount is designed to be used along with a wall mount. The maximum load capacity of the vertical pole mount is 20 kg (44.09 lb.), when the length of the wall mount's arm is within 560 mm (22.05").