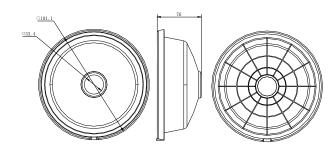

#### **Dimension:**

## Parameter:

| Model      | DS-1253ZJ-M                        |
|------------|------------------------------------|
|            | Rain Shade for Outdoor Dome Camera |
| Parameters |                                    |
| Appearance | Hikvision White                    |
| Material   | PP+30%GF                           |
| Dimension  | Φ 191.1×76mm                       |
| Weight     | 133g                               |