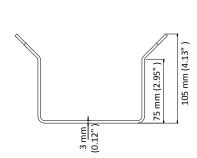

#### **Dimension**

#### **Parameter**

| Model      | DS-1276ZJ-SUS                                    |
|------------|--------------------------------------------------|
| Parameters | Corner Mount                                     |
| Appearance | Hikvision White                                  |
| Material   | Stainless Steel                                  |
| Dimension  | 126 mm × 105 mm × 250 mm (4.96" × 4.13" × 9.84") |
| Weight     | 1990 g (4.39 lb.)                                |