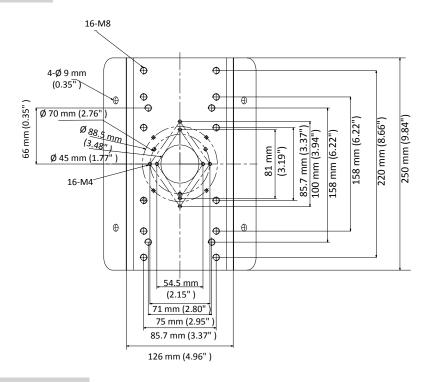

#### **Dimension**

#### **Parameter**

| Model      | DS-1276ZJ-SUS                                    |
|------------|--------------------------------------------------|
| Parameters | Corner Mount                                     |
| Appearance | Hikvision White                                  |
| Material   | Stainless Steel                                  |
| Dimension  | 126 mm × 105 mm × 250 mm (4.96" × 4.13" × 9.84") |
| Weight     | 1990 g (4.39 lb.)                                |