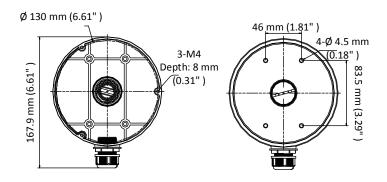

# **Dimension**

# **Parameter**

| Model      | DS-1280ZJ-DM45                   |
|------------|----------------------------------|
| Parameters | Junction Box                     |
| Appearance | Hikvision White                  |
| Material   | Aluminum Alloy                   |
| Dimension  | Φ 140 mm × 40 mm (5.51" × 1.57") |
| Weight     | Approx.: 237 g (0.52 lb.)        |