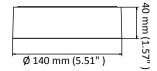

# **Dimension**

# **Parameter**

| Model      | DS-1280ZJ-DM45                   |
|------------|----------------------------------|
| Parameters | Junction Box                     |
| Appearance | Hikvision White                  |
| Material   | Aluminum Alloy                   |
| Dimension  | Φ 140 mm × 40 mm (5.51" × 1.57") |
| Weight     | Approx.: 237 g (0.52 lb.)        |