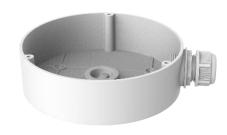

# DS-1280ZJ-DM45

**Junction Box** 

# **Features**

- Aluminum alloy with surface spray treatment
- Side inlet, and bottom inlet
- Interchangeable bottom waterproof cover, and side gland nut
- Applies to both indoor conditions, and outdoor conditions