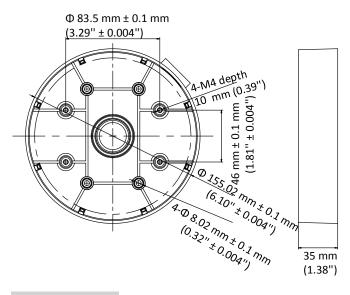

#### **Dimension**

## **Parameter**

| Model      | DS-1280ZJ-DM55-Black                  |
|------------|---------------------------------------|
| Parameters | Junction Box                          |
| Appearance | Hikvision Black                       |
| Material   | Alloy                                 |
| Dimension  | Φ 155.02 mm × 35 mm (Φ 6.10" × 1.38") |
| Weight     | Approx. 300 g (0.66 lb.)              |