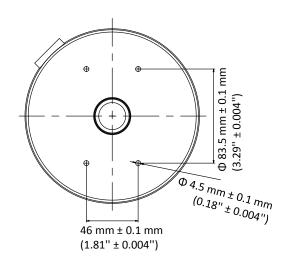

#### **Dimension**

## **Parameter**

| Model      | DS-1280ZJ-DM55-Black                  |
|------------|---------------------------------------|
| Parameters | Junction Box                          |
| Appearance | Hikvision Black                       |
| Material   | Alloy                                 |
| Dimension  | Φ 155.02 mm × 35 mm (Φ 6.10" × 1.38") |
| Weight     | Approx. 300 g (0.66 lb.)              |