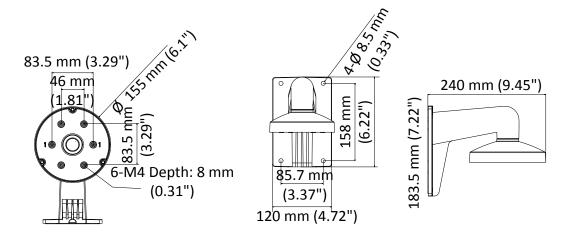

## **Dimension**

## **Parameter**

| Model      | DS-1473ZJ-155                                       |
|------------|-----------------------------------------------------|
| Parameters | Wall Mount for Dome Camera                          |
| Appearance | Hikvision White                                     |
| Material   | Aluminum Alloy                                      |
| Dimension  | Ø 155 mm × 183.5 mm × 240 mm (6.1" × 7.22" × 9.45") |
| Weight     | 650 g (1.4 lb.)                                     |