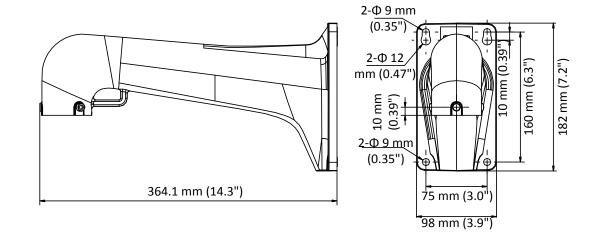

## Dimension

#### Parameter

| Model      | DS-1603ZJ                          |
|------------|------------------------------------|
| Parameters | Wall Mounting Bracket for PanoVu   |
| Appearance | Hikvision White                    |
| Material   | Aluminum Alloy                     |
| Dimension  | 364.1 mm × 182.0 mm (14.3" × 7.2") |
| Weight     | 1400 g (3.09 lb.)                  |