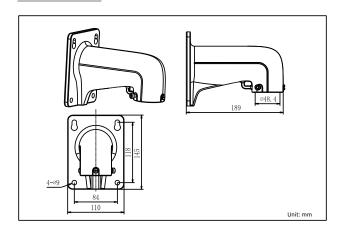

#### **Dimension:**

#### Parameter:

| Model       | DS-1618ZJ                    |
|-------------|------------------------------|
| Parameter   | Short Arm Wall Mount Bracket |
| Appearance  | Hikvision White              |
| Range of    | For speed dome wall mount    |
| Application | •                            |
| Material    | Aluminum Alloy               |
| Dimension   | 110 × 145 × 189 mm           |
| Weight      | 720 g (1.59 lb.)             |