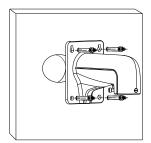

# **Installation Step:**

① Choose appropriate wall for bracket installation

③ Tie the safety rope to hook and thread the cable

A: Safety rope B: Hook

② Thread the cable

④ Install the speed dome and screw up the set screw; installation complete