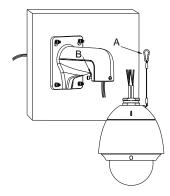

# **Installation Step:**

① Choose appropriate wall for bracket installation

③ Tie the safety rope to hook and thread the cable

A: Safety rope B: Hook

② Thread the cable

④ Install the speed dome and screw up the set screw; installation complete

C: Set screw

Note: The actual bracket may vary from the picture above.