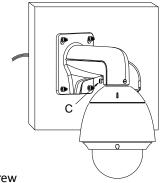

# **Installation Step:**

① Choose appropriate wall for bracket installation

③ Tie the safety rope to hook and thread the cable

A: Safety rope B: Hook

② Thread the cable

④ Install the speed dome and screw up the set screw; installation complete

C: Set screw

Note: The actual bracket may vary from the picture above.