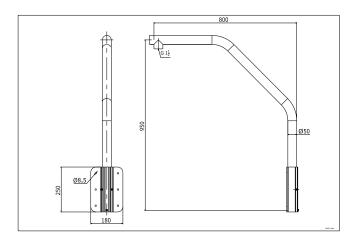

## Dimension:

Note: The actual bracket may vary from the picture above.

### Parameter:

| DS-1660ZJ                  |
|----------------------------|
| Parapet Wall Mount Bracket |
| Hikvision White            |
| Parapet Wall Mount Bracket |
|                            |
| Aluminum Alloy             |
| 180×950×800 mm             |
| 2900g                      |
|                            |