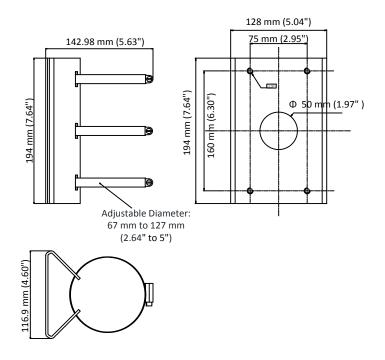

#### Dimension

#### Feature

- Stainless steel material with surface spray treatment
- The bracket formed by one piece stainless steel ensures the reliable structure
- Adjustable diameter from 67 mm to 127 mm

### Parameter

| Model      | DS-1684ZJ                                              |
|------------|--------------------------------------------------------|
| Parameters | Vertical Pole Mounting Bracket for PanoVu & Speed Dome |
| Appearance | Hikvision White                                        |
| Material   | Stainless Steel                                        |
| Dimension  | Φ 67 mm to 127 mm × 194 mm (2.64" to 5" × 7.64")       |
| Weight     | 1300 g (2.87 lb.)                                      |