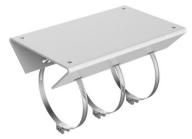

## Vertical Pole Mounting Bracket for PanoVu & Speed Dome

#### Feature

- Stainless steel material with surface spray treatment
- The bracket formed by one piece stainless steel ensures the reliable structure
- Adjustable diameter from 67 mm to 127 mm

#### DS-1684ZJ