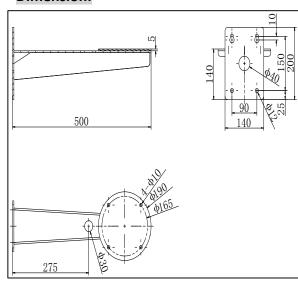

### **Dimension:**

### Parameter:

| Model      | DS-1693ZJ              |
|------------|------------------------|
|            | Wall Mount Bracket for |
| Parameters | Positioning System     |
| Appearance | Hikvision White        |
| Material   | Steel                  |
| Dimension  | 190×200×500mm          |
| Weight     | 5700g                  |