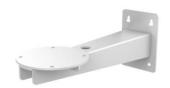

# **DS-1693ZJ**

**Wall Mount Bracket for** 

**Positioning System** 

## **Features:**

- Steel material with surface spray treatment
- Hikvision white

Note: The actual bracket may vary from the picture above.