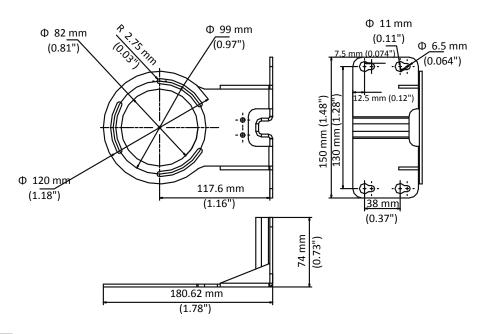

#### Dimension

#### Parameter

| Model      | DS-1705ZJ-DM35                                       |
|------------|------------------------------------------------------|
| Parameters | Wall Mounting Bracket for Anti-Corrosion Dome Camera |
| Appearance | Natural Stainless Steel Color                        |
| Material   | 316L Stainless Steel                                 |
| Dimension  | Φ 180.6 mm × 150 mm × 74 mm (1.78" × 1.48" × 0.73")  |
| Weight     | 498 g (1.1 lb.)                                      |