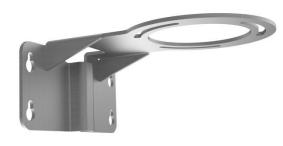

#### Wall Mounting Bracket for Anti-Crossion Dome Camera

# Feature

- That the bracket is formed by one piece stainless steel ensures the reliable structure
- Anti-corrosion material: 316L stainless steel
- Applicable for coastal area, vessel, chemical factory, etc.

#### DS-1705ZJ-DM35