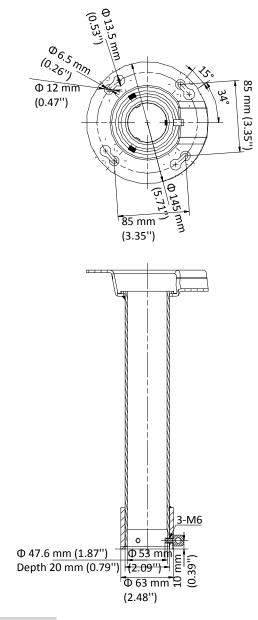

## Dimension

#### Available Model

DS-1696ZJ-Y3(OS)

## Parameter

| Model      | DS-1696ZJ-Y3(OS)                                     |
|------------|------------------------------------------------------|
| Parameters | Pendant Mount                                        |
| Appearance | Silver moon grey                                     |
| Material   | Stainless steel                                      |
| Dimension  | 160 mm × 160 mm × 331 mm (6.30'' × 6.30'' × 13.03'') |
| Weight     | Approx. 1892 g (4.17 lb.)                            |