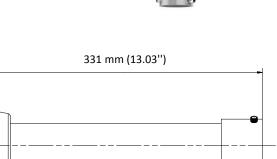

## Dimension

## Parameter

| Model      | DS-1696ZJ-Y3(OS)                                     |
|------------|------------------------------------------------------|
| Parameters | Pendant Mount                                        |
| Appearance | Silver moon grey                                     |
| Material   | Stainless steel                                      |
| Dimension  | 160 mm × 160 mm × 331 mm (6.30'' × 6.30'' × 13.03'') |
| Weight     | Approx. 1892 g (4.17 lb.)                            |