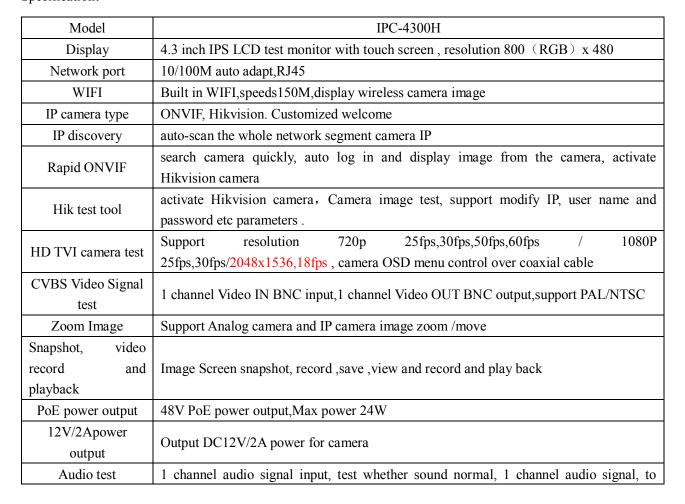

## Specification:

|                     | connect headphone                                                                        |
|---------------------|------------------------------------------------------------------------------------------|
| PTZ control         | Support RS232/RS485 control, Baud 600-115200bps, Compatible with more than 30            |
|                     | protocols such as PELCO-D/P, Samsung, Panasonic, Lilin, Yaan, etc                        |
| color bar generator | Output one channel PAL/NTSC color bar video signal for testing monitor or video          |
|                     | cable.(red, green ,blue, white and black color )                                         |
| UTP Cable tester    | Test UTP cable connection status and display on the screen. Read the number on the       |
|                     | screen                                                                                   |
| Data monitor        | Captures and analyzes the command data from controlling device, also can send            |
|                     | hexadecimal                                                                              |
| Network test        | IP address scan, link test, Ping test, Quickly search the connection IP camera and other |
|                     | device's IP address                                                                      |
| PoE/PSE test        | Measurement POE switch or PSE power supply voltage and cable connection status           |
| POWER               |                                                                                          |
| External power      | DC 12V (2A)                                                                              |
| supply              |                                                                                          |
| Battery             | Built-in 7.4V Lithium polymer battery , 5000mAh                                          |
| Rechargeable        | After charging 7~8 hours, normal working time 16 hours                                   |
| Parameter           |                                                                                          |
| Operation setting   | Capacitive touch screen, OSD menu, Chinese/English                                       |
| Auto off            | 5-30 (mins)                                                                              |
| General             |                                                                                          |
| Working             | -10°C+50°C                                                                               |
| Temperature         |                                                                                          |
| Working Humidity    | 30%-90%                                                                                  |
| Dimension/Weight    | 212mm×135.5mm×56.5mm / 0.75Kg                                                            |