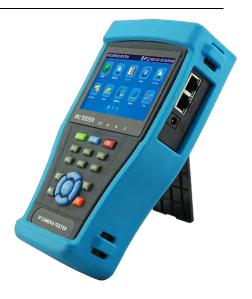

# **IPC-4300H**

### 4.3 inch IPC Camera Tester

### Function:

- ◆ 4.3 inch IPS test monitor with touch screen
- ONVIF
- ◆ DC12V 2A power output / DC 48V PoE power output
- ♦ HD TVI camera test
- ◆ IP discovery, Auto-search the whole network segment IP
- ◆ Auto -login and display the camera image, activate Hikvision camera quickly
- ♦ Hik test tool/ Hikvision camera brands test /IPC viewer
- Support TVI 300Mgea test