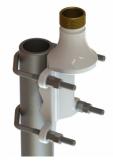

#### PU-painted solid brass heavy duty pole bracket

- Heavy duty bracket for installation of Marine and Base Station Antennas on vertical or horizontal pole
- Made from PU powder coated solid brass for long term use at sea
- It is mounted vertically overhead on side of poles Ø 38 75 mm or horizontally on side beams Ø 30 75 mm. Optionally mounting on wall
- For all antennas with the 1" Revolving Nut Mounting System
- Stainless steel hardware included

| Mechanical Specifications: |                                                                                   |
|----------------------------|-----------------------------------------------------------------------------------|
| Color                      | White                                                                             |
| Mounting                   | On pole with supplied U-bolts                                                     |
| Mounting place             | On vertical or horizontal pole or rail (optionally on wall)                       |
| Mounting instruction       | NOTE! 1" Revolving Nut Kit 10000-431 is not included!                             |
| Materials                  | PU-painted solid brass and stainless steel                                        |
| For Antenna Types          | All Marine and Base Station Antennas with the 1"<br>Revolving Nut Mounting System |
| Dimensions                 | 175 x 103 x 66 mm                                                                 |