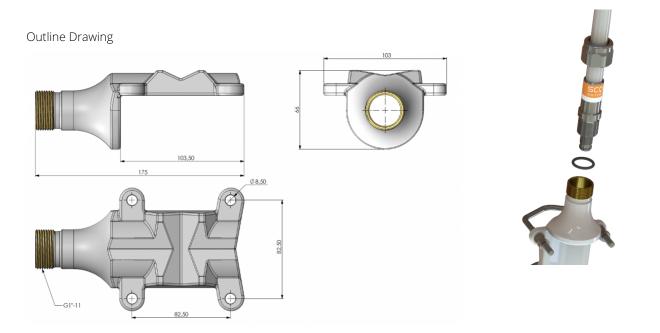

#### PU-painted solid brass heavy duty pole bracket

- Heavy duty bracket for installation of Marine and Base Station Antennas on vertical or horizontal pole
- Made from PU powder coated solid brass for long term use at sea
- It is mounted vertically overhead on side of poles Ø 38 75 mm or horizontally on side beams Ø 30 75 mm. Optionally mounting on wall
- For all antennas with the 1" Revolving Nut Mounting System
- Stainless steel hardware included

| Mechanical Specifications: |                                                                                   |
|----------------------------|-----------------------------------------------------------------------------------|
| Color                      | White                                                                             |
| Mounting                   | On pole with supplied U-bolts                                                     |
| Mounting place             | On vertical or horizontal pole or rail (optionally on wall)                       |
| Mounting instruction       | NOTE! 1" Revolving Nut Kit 10000-431 is not included!                             |
| Materials                  | PU-painted solid brass and stainless steel                                        |
| For Antenna Types          | All Marine and Base Station Antennas with the 1"<br>Revolving Nut Mounting System |
| Dimensions                 | 175 x 103 x 66 mm                                                                 |