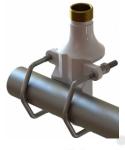

#### PU-painted solid brass heavy duty pole bracket

- Heavy duty bracket for installation of Marine and Base Station Antennas on vertical or horizontal pole
- Made from PU powder coated solid brass for long term use at sea
- It is mounted vertically overhead on side of poles Ø 38 75 mm or horizontally on side beams Ø 30 75 mm. Optionally mounting on wall
- For all antennas with the 1" Revolving Nut Mounting System
- Stainless steel hardware included

| Mechanical Specifications: |                                                                                   |
|----------------------------|-----------------------------------------------------------------------------------|
| Color                      | White                                                                             |
| Mounting                   | On pole with supplied U-bolts                                                     |
| Mounting place             | On vertical or horizontal pole or rail (optionally on wall)                       |
| Mounting instruction       | NOTE! 1" Revolving Nut Kit 10000-431 is not included!                             |
| Materials                  | PU-painted solid brass and stainless steel                                        |
| For Antenna Types          | All Marine and Base Station Antennas with the 1"<br>Revolving Nut Mounting System |
| Dimensions                 | 175 x 103 x 66 mm                                                                 |