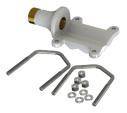

#### PU-painted solid brass heavy duty pole bracket

- Heavy duty bracket for installation of Marine and Base Station Antennas on vertical or horizontal pole
- Made from PU powder coated solid brass for long term use at sea
- It is mounted vertically overhead on side of poles Ø 38 75 mm or horizontally on side beams Ø 30 75 mm. Optionally mounting on wall
- For all antennas with the 1" Revolving Nut Mounting System
- Stainless steel hardware included

| Mechanical Specifications: |                                                                                   |
|----------------------------|-----------------------------------------------------------------------------------|
| Color                      | White                                                                             |
| Mounting                   | On pole with supplied U-bolts                                                     |
| Mounting place             | On vertical or horizontal pole or rail (optionally on wall)                       |
| Mounting instruction       | NOTE! 1" Revolving Nut Kit 10000-431 is not included!                             |
| Materials                  | PU-painted solid brass and stainless steel                                        |
| For Antenna Types          | All Marine and Base Station Antennas with the 1"<br>Revolving Nut Mounting System |
| Dimensions                 | 175 x 103 x 66 mm                                                                 |