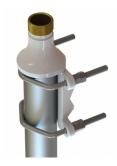

#### PU-painted solid brass heavy duty pole bracket

- Heavy duty bracket for installation of Marine and Base Station Antennas on vertical or horizontal pole
- Made from PU powder coated solid brass for long term use at sea
- It is mounted vertically overhead on side of poles Ø 38 75 mm or horizontally on side beams Ø 30 75 mm. Optionally mounting on wall
- For all antennas with the 1" Revolving Nut Mounting System
- Stainless steel hardware included

| Mechanical Specifications: |                                                                                   |
|----------------------------|-----------------------------------------------------------------------------------|
| Color                      | White                                                                             |
| Mounting                   | On pole with supplied U-bolts                                                     |
| Mounting place             | On vertical or horizontal pole or rail (optionally on wall)                       |
| Mounting instruction       | NOTE! 1" Revolving Nut Kit 10000-431 is not included!                             |
| Materials                  | PU-painted solid brass and stainless steel                                        |
| For Antenna Types          | All Marine and Base Station Antennas with the 1"<br>Revolving Nut Mounting System |
| Dimensions                 | 175 x 103 x 66 mm                                                                 |