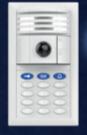

#### **Access Control**

**T25 DoorStation** 

with BellRFID

#### **T25 DoorStation**

with KeyRFID