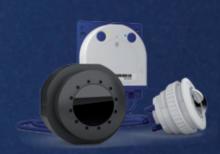

#### **Interface Boxes**

Weatherproof

Conceiled

#### **Access Control**

**T25 DoorStation** 

with BellRFID

#### Mx2wire

Media Converter for 2-wire cabling

#### **T25 DoorStation**

with KeyRFID

#### MxIRLight

Increased security, even in total darkness

#### MxDisplay+

Touchscreen viewing station for the IP Video Door Station

#### **MxSplitProtect**

Surge protection, connect network devices

#### **MxBell App**

**MxThinClient** 

MxSwitch