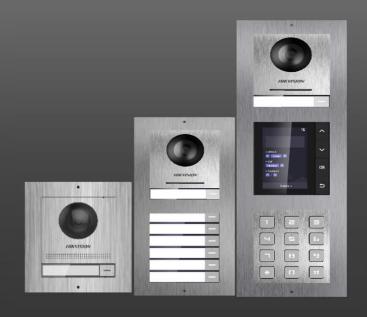

# **Modular Door Station Family**

Main unit
DS-KD8003-IME1/NS
DS-KD8003-IME2/NS

Main unit
DS-KD8003-IME1/S
DS-KD8003-IME2/S

Keypad module DS-KD-KP/S

Nametag module DS-KD-KK/S

Card reader module DS-KD-M (13.5MHz)

Card reader module DS-KD-E (125KHz)

Blank module DS-KD-BK

Display module DS-KD-DIS

Indicator module DS-KD-IN

#### **Flexible Combination**

Readily expansibility with various modules and brackets