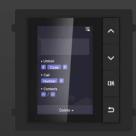

# **Modular Door Station**

— Stainless Steel Version



# **Modular Door Station Family**



Main unit
DS-KD8003-IME1/NS
DS-KD8003-IME2/NS



Main unit
DS-KD8003-IME1/S
DS-KD8003-IME2/S



Keypad module DS-KD-KP/S



Nametag module DS-KD-KK/S



Card reader module DS-KD-M (13.5MHz)



Card reader module DS-KD-E (125KHz)



Blank module DS-KD-BK



Display module DS-KD-DIS



Indicator module DS-KD-IN



#### **Flexible Combination**

Readily expansibility with various modules and brackets



#### **HIKVISION**°

# **Key Functions**











Configurable modularity



PoE



Two locks control



Backlight function



Nametag



# Highlights — Excellent Image Quality

Fisheye camera, 2MP, 180°, ultra wide view angle, night vision



Door station image at night



#### **Highlights** — Easy Control & Various Application

Replaceable name tag



Print Letter/Name/Logo on the Name Tag Template

Benjamin

Insert the Name Tag into the tag slot

Cover the front mental panel, fix it with screws





### Highlights — Elegant & Useful Design





### Highlights — Elegant & Useful Design



#### Suitable for the disabled



The salient poin