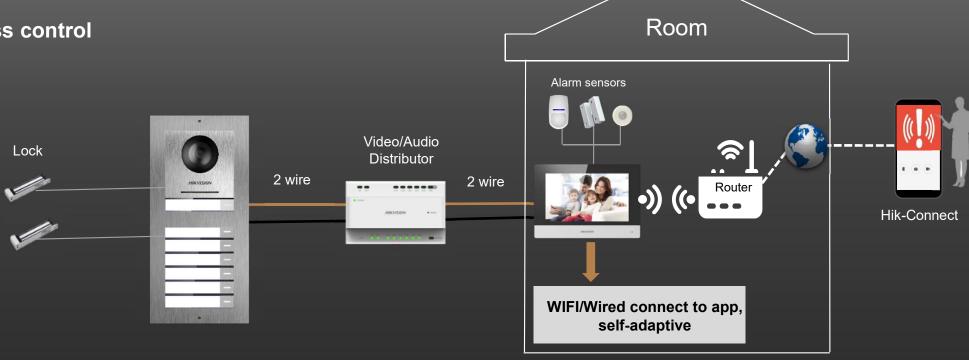

#### **System Framework for 2 Wire Video Intercom**

Receive call and unlock door on Hik-Connect

**Alarm pushed to Hik-Connect** 

Two lock control

**Access control** 

THANKS!