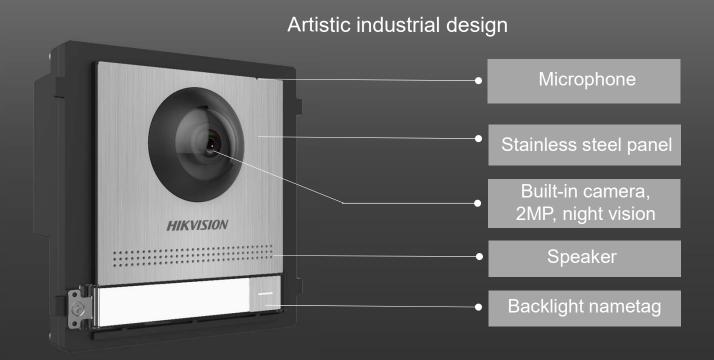

reader module DS-KD-M (13.5MHz)



Card reader module DS-KD-E (125KHz)



Blank module DS-KD-BK



Display module DS-KD-DIS



Indicator module DS-KD-IN



#### **Flexible Combination**

Readily expansibility with various modules and brackets



#### **HIKVISION**°

# **Key Functions**











Configurable modularity



PoE



Two locks control



Backlight function



Nametag



# Highlights — Excellent Image Quality

Fisheye camera, 2MP, 180°, ultra wide view angle, night vision



Door station image at night



#### **Highlights** — Easy Control & Various Application

Replaceable name tag



Print Letter/Name/Logo on the Name Tag Template

Benjamin

Insert the Name Tag into the tag slot

Cover the front mental panel, fix it with screws





### Highlights — Elegant & Useful Design





### Highlights — Elegant & Useful Design



#### Suitable for the disabled



The salient point on button 5 is suitable for person with visual impairment to use.



#### **System Framework for IP Video Intercom**

Receive call and unlock door on Hik-Connect

**Alarm pushed to Hik-Connect** 

Two lock control

**Access control** 







#### **System Framework for 2 Wire Video Intercom**

Receive call and unlock door on Hik-Connect

**Alarm pushed to Hik-Connect** 

Two lock control

**Access control** 





THANKS!