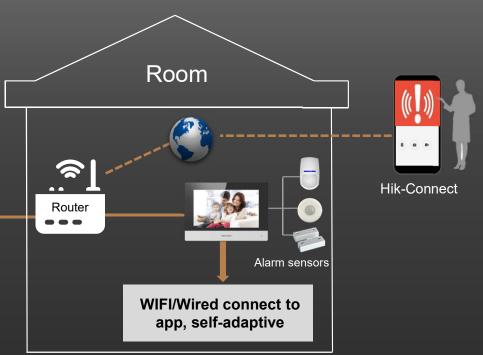

#### **System Framework for IP Video Intercom**

Receive call and unlock door on Hik-Connect

**Alarm pushed to Hik-Connect** 

Two lock control

**Access control** 