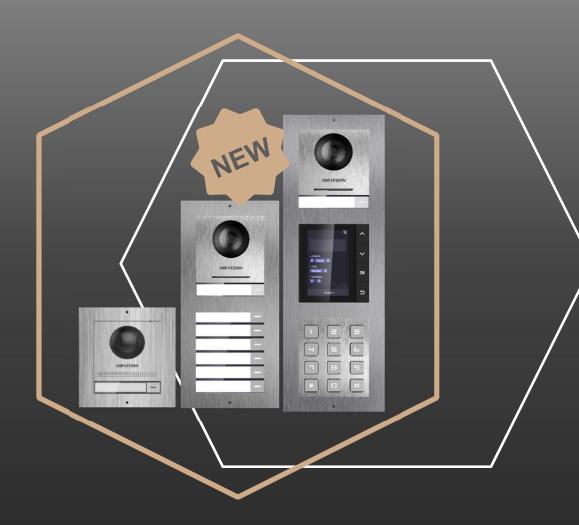

# **Modular Door Station**

— Stainless Steel Version

# **Modular Door Station Family**

Main unit
DS-KD8003-IME1/NS
DS-KD8003-IME2/NS

Main unit
DS-KD8003-IME1/S
DS-KD8003-IME2/S

Keypad module DS-KD-KP/S

Nametag module DS-KD-KK/S

Card reader module DS-KD-M (13.5MHz)

Card reader module DS-KD-E (125KHz)

Blank module DS-KD-BK

Display module DS-KD-DIS

Indicator module DS-KD-IN

#### **Flexible Combination**

Readily expansibility with various modules and brackets