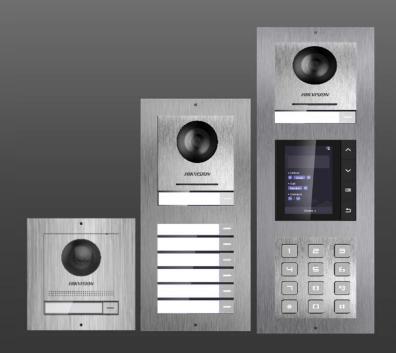

# **Modular Door Station Family**

Main unit
DS-KD8003-IME1/NS
DS-KD8003-IME2/NS

Main unit
DS-KD8003-IME1/S
DS-KD8003-IME2/S

Keypad module DS-KD-KP/S

Nametag module DS-KD-KK/S

Card reader module DS-KD-M (13.5MHz)

Card reader module DS-KD-E (125KHz)

Blank module DS-KD-BK

Display module DS-KD-DIS

Indicator module DS-KD-IN

#### **Flexible Combination**

Readily expansibility with various modules and brackets