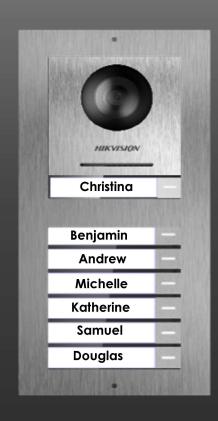

#### **Highlights** — Easy Control & Various Application

Replaceable name tag

Print Letter/Name/Logo on the Name Tag Template

Benjamin

Insert the Name Tag into the tag slot

Cover the front mental panel, fix it with screws