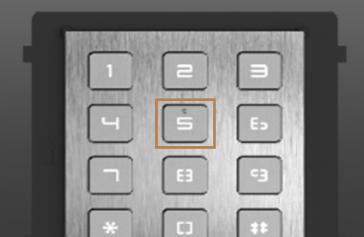

#### Suitable for the disabled

The salient point on button 5 is suitable for person with visual impairment to use.