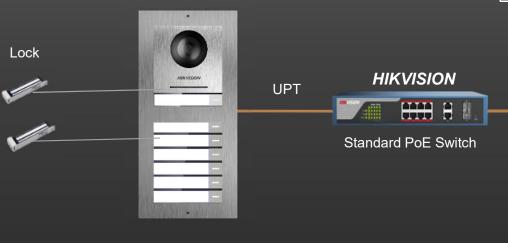

#### **System Framework for IP Video Intercom**

Receive call and unlock door on Hik-Connect

**Alarm pushed to Hik-Connect** 

Two lock control

**Access control** 