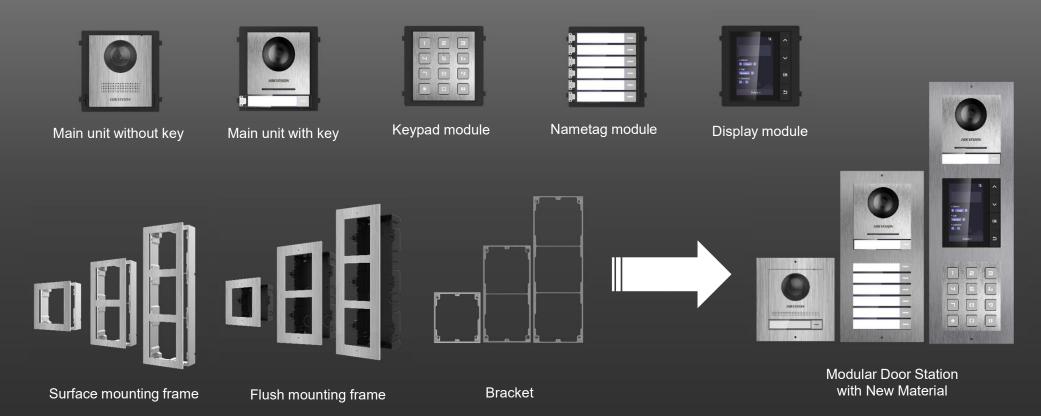

# **Modular Door Station Family**

Main unit
DS-KD8003-IME1/NS
DS-KD8003-IME2/NS

Main unit
DS-KD8003-IME1/S
DS-KD8003-IME2/S

Keypad module DS-KD-KP/S

Nametag module DS-KD-KK/S

Card reader module DS-KD-M (13.5MHz)

Card reader module DS-KD-E (125KHz)

Blank module DS-KD-BK

Display module DS-KD-DIS

Indicator module DS-KD-IN

#### **Flexible Combination**

Readily expansibility with various modules and brackets