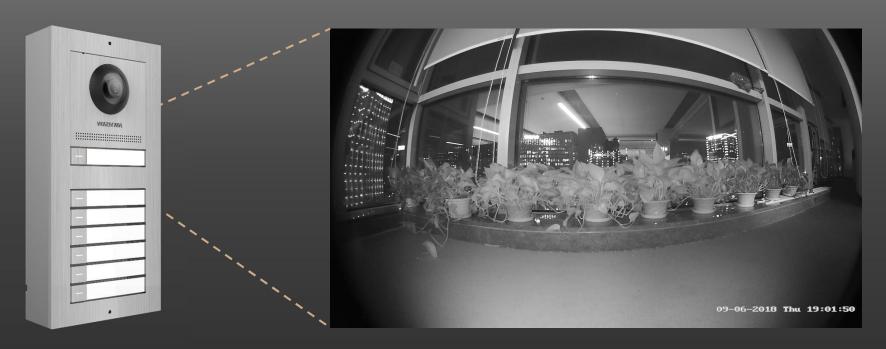

# Highlights — Excellent Image Quality

Fisheye camera, 2MP, 180°, ultra wide view angle, night vision

Door station image at night